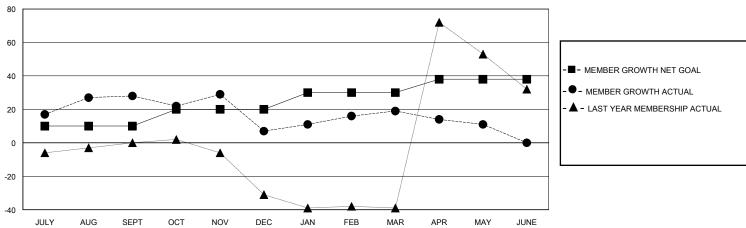

## GOALS AND ACTUAL MEMBERS CUMULATIVE

| DROPPED CLUBS: 2        |         | 29 CLUBS OF 51 ADDED 1 OR MORE<br>NEW MEMBERS | GENDER DISTRIBUTION  MALE 733 (52.62%) |              |     |
|-------------------------|---------|-----------------------------------------------|----------------------------------------|--------------|-----|
| DROPPED MEMBERS         |         |                                               | FEMALE                                 | 659 (47.31%) |     |
| DECEASED                | 20      | CLICK HERE FOR CUMULATIVE                     | TOTAL FAMILY UNIT MEMBERS              |              | 439 |
| CLUB CANCELLED<br>OTHER | 0<br>78 | MEMBERSHIP DATA                               | FAMILY MEMBERS PAYING HALF             |              | 237 |
| TOTAL                   | 98      |                                               |                                        |              |     |